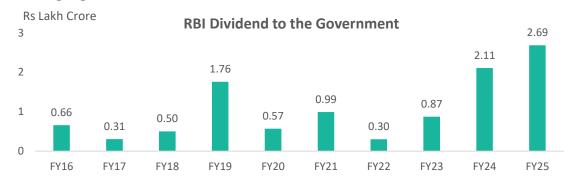

## **Data Highlight**

- ✓ RBI has announced the highest-ever dividend transfer of Rs 2.69 lakh crore to the Central Government for FY2025. This is likely to strengthen the fiscal position of the government and reduce the fiscal deficit by 20 to 30 bps from the targeted 4.4% of GDP.
- ✓ India's latest flash PMI data indicates continued strong economic performance, while Core sector data is quite disappointing.
- ✓ According to official IMF data, India has overtaken Japan with a GDP of USD 4.187 trillion (at current prices) for 2025 overtaking Japan (USD 4.186 trillion) to become the fourth largest economy in the world.